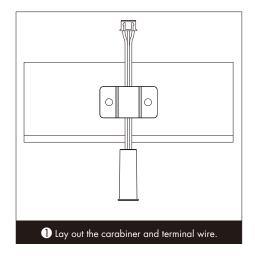

# Sensing Head Installation

### • Concealed installation:

# • Surface mounting method: