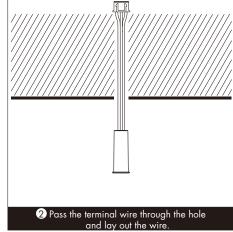

|
|-------|----------------------------------------------|-----------------|----------------------------|--------------------------------------------------|
| EB(C) | Infrared wireless<br>hand sweep sensing head |                 | - 32.3mm -  10.5mm (31.5mm | Sensitive field: ≤10cm<br>Sensitive angle: 15-30 |
| ED(C) | Infrared wireless<br>door sensing head       |                 | 33mm —<br>E                | Sensitive field: ≤8cm<br>Sensitive angle: 15-30  |

### **Features**

- Powered by low voltage 5VDC, output 5V level or PWM signal.
- Can be used with constant voltage LED dimming power supply.
- Apply to cabinet, closet, wine cabinet and other lighting.
- Output PWM frequency: 2000Hz.

### Sensor Wire Define



# Sensing Head Installation

### • Concealed installation:







# • Surface mounting method:







# Sensing Head Application

#### EB(C): Infrared wireless hand sweep sensing head

Make pendulum action at the front end of the sensing head: when hand sweep, the light turn on gradually; when hand sweep again, the light turn off gradually.

Hold your hand in front of the sensing head for more than 2 seconds: The brightness increases or decreases continuously, the each time the hand is removed and then held again, the brightness changes in the opposite direction.

## ED(C): Infrared wireless door sensing head

Use the door as a reflection object.

It is installed at the outer edge of the cabinet door, about 1cm away from the outer edge.

When the door open, or no obstacle in front of the sensing head, the light turn on gradually;

When the door close