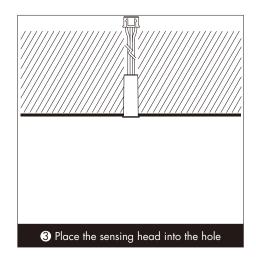

|
|-------|----------------------------------------------|-----------------|----------------------------|--------------------------------------------------|
| EB(C) | Infrared wireless<br>hand sweep sensing head |                 | - 32.3mm -  10.5mm (31.5mm | Sensitive field: ≤10cm<br>Sensitive angle: 15-30 |
| ED(C) | Infrared wireless<br>door sensing head       |                 | 33mm —<br>E                | Sensitive field: ≤8cm<br>Sensitive angle: 15-30  |

### **Features**

- Powered by low voltage 5VDC, output 5V level or PWM signal.
- Can be used with constant voltage LED dimming power supply.
- Apply to cabinet, closet, wine cabinet and other lighting.
- Output PWM frequency: 2000Hz.

### Sensor Wire Define



# Sensing Head Installation

### • Concealed installation:







# • Surface mounting method:







# Sensing Head Application

#### EB(C): Infrared wireless hand sweep sensing head

Make pendulum action at the front end of the sensing head: when hand sweep, the light turn on gradually; when hand sweep again, the light turn off gradually.

Hold your hand in front of the sensing head for more than 2 seconds: The brightness increases or decreases continuously, the each time the hand is removed and then held again, the brightness changes in the opposite direction.

## ED(C): Infrared wireless door sensing head

Use the door as a reflection object.

It is installed at the outer edge of the cabinet door, about 1cm away from the outer edge.

When the door open, or no obstacle in front of the sensing head, the light turn on gradually;

When the door close,