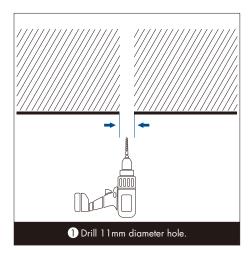

|
|-------|----------------------------------------------|-----------------|----------------------------|--------------------------------------------------|
| EB(C) | Infrared wireless<br>hand sweep sensing head |                 | - 32.3mm -  10.5mm (31.5mm | Sensitive field: ≤10cm<br>Sensitive angle: 15-30 |
| ED(C) | Infrared wireless<br>door sensing head       |                 | 33mm —<br>E                | Sensitive field: ≤8cm<br>Sensitive angle: 15-30  |

### **Features**

- Powered by low voltage 5VDC, output 5V level or PWM signal.
- Can be used with constant voltage LED dimming power supply.
- Apply to cabinet, closet, wine cabinet and other lighting.
- Output PWM frequency: 2000Hz.

### Sensor Wire Define



# Sensing Head Installation

### • Concealed installation:







# • Surface mounting method:







# Sensing Head Application

#### EB(C): Infrared wireless hand sweep sensing head

Make pendulum action at the front end of the sensing head: when hand sweep, the light turn on gradually; when hand sweep again, the light turn off gradually.

Hold your hand in front of the sensing head for more than 2 seconds: The brightness increases or decreases continuously, the each time the hand is removed and then held again, the brightness changes in the opposite direction.

## ED(C): Infrared wireless door sensing head

Use the door as a reflection object.

It is installed at the outer edge of the cabinet door, about 1cm away from the outer edge.

When the door open, or no obstacle in front of the sensing head, the light turn on gradually;

When the door clo