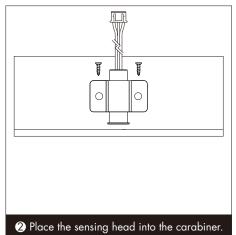

# Sensing Head Installation

### • Concealed installation:

# • Surface mounting method: