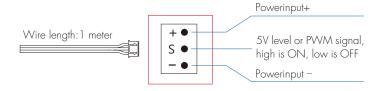

### Sensor Wire Define

### **Features**

- Powered by low voltage 5VDC, output 5V level or PWM signal.
- Can be used with constant voltage LED dimming power supply.
- Apply to cabinet, closet, wine cabinet and other lighting.
- Output PWM frequency: 2000Hz.