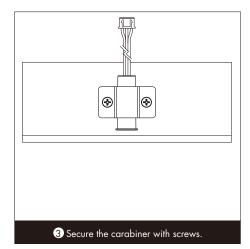

# Sensing Head Installation

### • Concealed installation:

# • Surface mounting method: