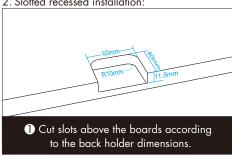

## 1. Use screws or 3M adhesive to fix the installation:

2. Slotted recessed installation: