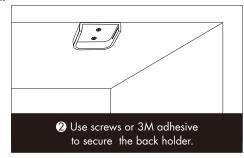

## 1. Use screws or 3M adhesive to fix the installation:

2. Slotted recessed installation: