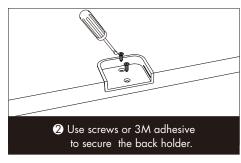

## 1. Use screws or 3M adhesive to fix the installation:

2. Slotted recessed installation: