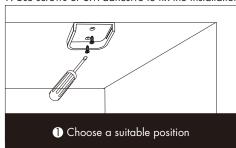

## 1. Use screws or 3M adhesive to fix the installation:

2. Slotted recessed installation: