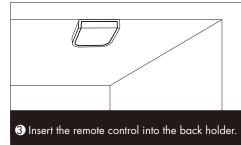

## 1. Use screws or 3M adhesive to fix the installation:

2. Slotted recessed installation: