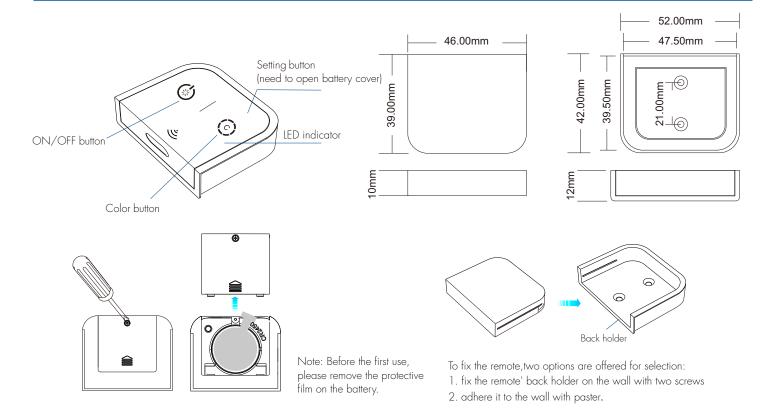

## Mechanical Structures and Installations

## **Dual Button Remote Control Installation**

## 1. Use screws or 3M adhesive to fix the installation:

2. Slotted recessed installation:

## Touch Key Function