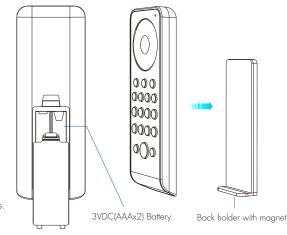

## Features

- Apply to RGB or RGBW LED controller.
- Ultra sensitive color adjustment touch wheel.
- Independent dimming function of each R, G, B, W channel to achieve millions of colors.
- Each remote can match one or more receiver.
- AAAx2 battery powered.
- Operate with LED indicator light.
- Magnet on the back which can be stuck on back holder.

## Technical Parameters

| Input and Output |                         | Safety and EMC       |                                                       | Environment           |                     |
|------------------|-------------------------|----------------------|-------------------------------------------------------|-----------------------|---------------------|
| Output signal    | RF(2.4GHz)              |                      | ETSI EN 301 489-1 V2.2.3<br>ETSI EN 301 489-17 V3.2.4 | Operation temperature | Ta: -30 °C ~ +55 °C |
| Working voltage  | 3VDC(AAAx2)             | EMC standard (EMC)   |                                                       | Package               |                     |
| Working current  | <5mA                    | Safety standard(LVD) | EN 62368-1:2020+A11:2020                              | Size                  | L156 x W52 x H28mm  |
| Standby current  | <10µA                   | Radio Equipment(RED) | ETSI EN 300 328 V2.2.2                                | Gross weight          | 0.111kg             |
| Standby time     | l year                  | Certification        | CE,EMC,LVD,RED                                        | Warranty              |                     |
| Remote distance  | 30m(Barrier-free space) |                      |                                                       | Warranty              | 5 years             |