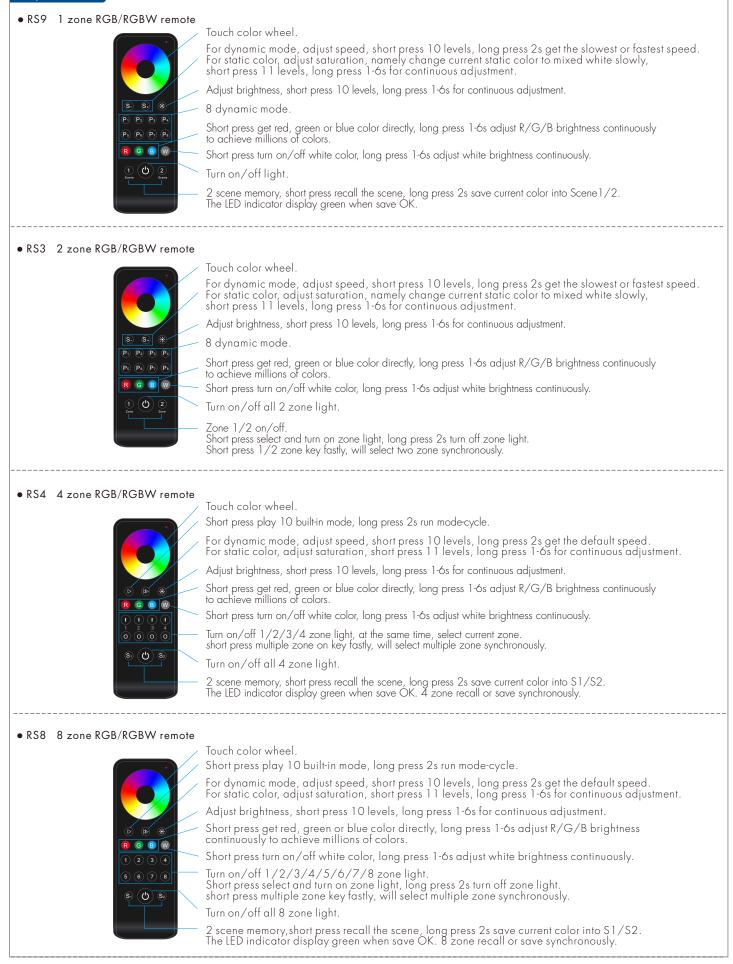

RS9

1 Zone RGB/RGBW

RS3

RS4

2 Zone RGB/RGBW 4 Zone RGB/RGBW 8 Zone RGB/RGBW

#### Key function