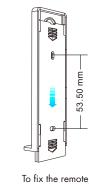

# Mechanical Structures and Installations

To fix the remote, three options are offered for selection: Option 1: can be adsorbed directly onto metal surfaces. Option 2: fix the remote' back holder on the wall with two screws. Option 3: adhere the remote' back holder to the wall with paster.