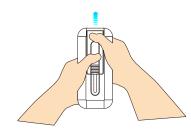

When replacing the batteries, use both hands to remove the back cover of the remote control.