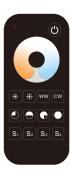

#### • RT7 4 zone CCT remote

( ): Short press turn on/off all zone light.

: Touch to change current zone color temperature.

1 2 3 4 : Short press select and turn on zone light, long press 2s turn off zone light.

Short press multiple zone key fastly, will select multiple zone synchronously.

\* Adjust brightness for current selected zone, short press 10 levels, long press 1-6s for continuous 256 levels adjustment.

www cw: Get warm white or cold white directly for current selected zone.

Si Si Si Short press recall the scene, long press 2s save current state into \$1/2/3/4.

The LED indicator display green when save OK.

4 zone recall or save synchronously.