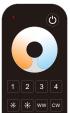

#### • RT2 1 zone CCT remote

(b): Turn on/off light.

: Touch to change color temperature.

🗱 🗱 : Adjust brightness, short press 10 levels, long press 1-6s for continuous 256 levels adjustment.

ww cw: Get warm white or cold white directly.

● ● ● ○ : 25%, 50%, 75%, 100% brightness.

 $s_1$   $s_2$   $s_3$  : Short press recall the scene, long press 2s save current state into S1/2/3/4.

The LED indicator display green when save OK.