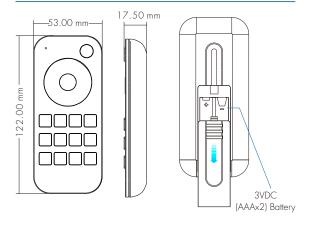

## **Technical Parameters**

| Input and Output |                         |  |
|------------------|-------------------------|--|
| Output signal    | RF(2.4GHz)              |  |
| Working voltage  | 3VDC(AAAx2)             |  |
| Working current  | <5mA                    |  |
| Standby current  | <10µA                   |  |
| Standby time     | 1 year                  |  |
| Remote distance  | 30m(Barrier-free space) |  |
|                  |                         |  |

| Environment           |                     |  |
|-----------------------|---------------------|--|
| Operation temperature | Ta: -30 °C ~ +55 °C |  |
| Package               |                     |  |
| Size                  | L140 x W60 x H26mm  |  |
| Gross weight          | 0.088kg             |  |
| Warranty              |                     |  |
| Warranty              | 5 years             |  |
|                       |                     |  |

When replacing the batteries, use both hands to remove the back cover of the remote control.