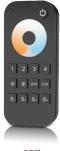

#### • RT7 4 zone CCT remote

( ): Short press turn on/off all zone light.

: Touch to change current zone color temperature.

1 2 3 4 : Short press select and turn on zone light, long press 2s turn off zone light.

Short press multiple zone key fastly, will select multiple zone synchronously.

\* Adjust brightness for current selected zone, short press 10 levels, long press 1-6s for continuous 256 levels adjustment.

www cw: Get warm white or cold white directly for current selected zone.

Si Si Si Short press recall the scene, long press 2s save current state into \$1/2/3/4.

The LED indicator display green when save OK.

4 zone recall or save synchronously.