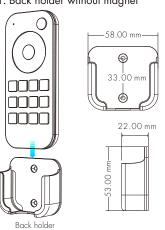

#### Back holder

Two options are offered for selection, please fix the back holder on the wall with two screws, or adhere the back holder to the wall with paster.

#### 1. Back holder without magnet