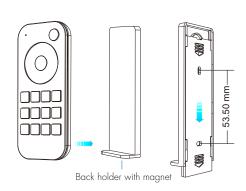

#### Back holder

Two options are offered for selection, please fix the back holder on the wall with two screws, or adhere the back holder to the wall with paster.

#### 2. Back holder with magnet (The remote with built-in magnet)