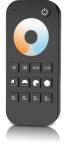

#### • RT2 1 zone CCT remote

(b): Turn on/off light.

: Touch to change color temperature.

🗱 🗱 : Adjust brightness, short press 10 levels, long press 1-6s for continuous 256 levels adjustment.

ww cw: Get warm white or cold white directly.

● ● ● ○ : 25%, 50%, 75%, 100% brightness.

 $s_1$   $s_2$   $s_3$  : Short press recall the scene, long press 2s save current state into S1/2/3/4.

The LED indicator display green when save OK.