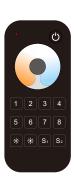

## CCT Touch Wheel RF Remote Controller

- Apply to dual color(warm white + cool white) LED controller.
- Ultra sensitive color adjustment touch wheel.
- Each remote can match one or more receiver.
- AAAx2 battery powered.
- Operate with LED indicator light.

#### • RT2 1 zone CCT remote

(b): Turn on/off light.

: Touch to change color temperature.

🗱 🗱 : Adjust brightness, short press 10 levels, long press 1-6s for continuous 256 levels adjustment.

ww cw: Get warm white or cold white directly.

● ● ● ○ : 25%, 50%, 75%, 100% brightness.

 $s_1$   $s_2$   $s_3$  : Short press recall the scene, long press 2s save current state into S1/2/3/4.

The LED indicator display green when save OK.