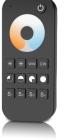

#### • RT8C 8 zone CCT remote

( ): Short press turn on/off all zone light.

Touch to change current zone color temperature.

1 2 3 4 : Short press select and turn on zone light, long press 2s turn off zone light.
5 6 7 8 Short press multiple zone key fastly, will select multiple zone synchronously.

\* Adjust brightness for current selected zone, short press 10 levels, long press 1-6s for continuous 256 levels adjustment.

Si Si : Short press recall the scene, long press 2s save current state into \$1/2.

The LED indicator display green when save OK.

8 zone recall or save synchronously.