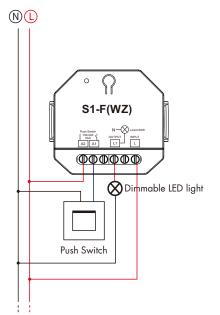

# Wiring diagram

⚠ Caution: Please carefully ensure all wire connections and polarities are correct and secure before applying power, otherwise this dimmer will be damaged.