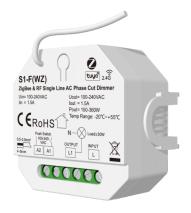

# S1-F(WZ)

# Zigbee + RF Single Line AC Phase Cut RF Dimmer

- RF + AC Push +single line phase cut dimmer, 1 channel output.
- To dim and switch single color dimmable LED lamps, traditional incandescent and halogen lights.
- Tuya APP cloud control, support on/off, brightness adjust, delay turn on/off light, timer run, scene and music play function.
- Philips HUE APP control by connect with Philips HUE bridge.
- Voice control, support for Amazon Alexa, Google Assistant, Tmall Genie and Xiaodu smart speakers.
- 256 levels 0-100% dimming smoothly without any flash.
- Min brightness can be set by key.
- Light on/off fade time 3s selectable.
- Compatibility with RF 2.4G single zone or multiple zone dimming remote control.
- Connect with AC push switch to achieve on/off and 0-100% dimming function.
- Easy to be placed in standard wall junction box behind a push switch.
- Over-heat / Over-load protection, recover automatically.

## **Technical Parameters**

| Input and Output        |                      | Dimming data       |                          |
|-------------------------|----------------------|--------------------|--------------------------|
| Input voltage           | 100-240VAC           | Input signal       | Tuya APP + RF + Push Dim |
| Output voltage          | 100-240VAC           | Control distance   | 30m(Barrier-free space)  |
| Input current           | 1.5A                 | Dimming gray scale | 256 level                |
| Output current          | 1.5A                 | Dimming range      | 0-100%                   |
| Output power            | 150-360W             |                    |                          |
| Warranty and Protection |                      | Package            |                          |
| Warranty                | 5 years              | Size               | L60xW60xH40mm            |
| Protection              | Over-heat, Over-load | Gross weight       | 0.069kg                  |