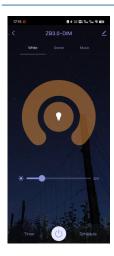

#### APP interface

#### Switch interface

Touch on/off key to turn on or off light.

The Timer can be set to automatically turn on or off lights for the next 24 hours The schedule can be add multiple timers to turn on or off the lights according to different times.

#### Scene interface

The 1-4 scene is static color.

the inner brightness of these scene can be editable.