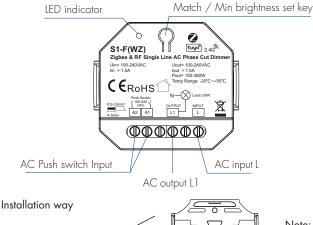

# S1-F(WZ)

# Zigbee + RF Single Line AC Phase Cut RF Dimmer

- RF + AC Push +single line phase cut dimmer, 1 channel output.
- To dim and switch single color dimmable LED lamps, traditional incandescent and halogen lights.
- Tuya APP cloud control, support on/off, brightness adjust, delay turn on/off light, timer run, scene and music play function.
- Philips HUE APP control by connect with Philips HUE bridge.
- Voice control, support for Amazon Alexa, Google Assistant, Tmall Genie and Xiaodu smart speakers.
- 256 levels 0-100% dimming smoothly without any flash.
- Min brightness can be set by key.
- Light on/off fade time 3s selectable.
- Compatibility with RF 2.4G single zone or multiple zone dimming remote control.
- Connect with AC push switch to achieve on/off and 0-100% dimming function.
- Easy to be placed in standard wall junction box behind a push switch.
- Over-heat / Over-load protection, recover automatically.

## **Technical Parameters**

| Input and Output        |                      | Dimming data       |                          |
|-------------------------|----------------------|--------------------|--------------------------|
| Input voltage           | 100-240VAC           | Input signal       | Tuya APP + RF + Push Dim |
| Output voltage          | 100-240VAC           | Control distance   | 30m(Barrier-free space)  |
| Input current           | 1.5A                 | Dimming gray scale | 256 level                |
| Output current          | 1.5A                 | Dimming range      | 0-100%                   |
| Output power            | 150-360W             |                    |                          |
| Warranty and Protection |                      | Package            |                          |
| Warranty                | 5 years              | Size               | L60xW60xH40mm            |
| Protection              | Over-heat, Over-load | Gross weight       | 0.069kg                  |