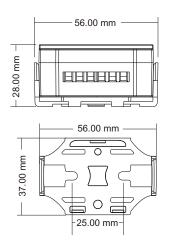

|
|--------------------------------------------|----------------------------|---------------------------------------------------------------------------------------------------------------------------------------|
| Dimmable LED lamps                         | 200W @ 220V<br>100W @ 110V | Due to variety of LED lamp designs, maximum number of LED lamps is further dependent on power factor result when connected to dimmer. |
| Incandescent lighting,<br>HV Halogen lamps | 400W @ 220V<br>200W @ 110V |                                                                                                                                       |

### Mechanical Structures and Installations

000000







#### Note:

Installation clip

- 1. The installation must be installed or removed by a professional electrician.
- 2. Please keep the device out of the reach of children.
- 3. Please keep away from water, humid or hot environment.
- 4. The device should be kept away from strong signal sources (such as microwave ovens) to avoid signal interruption and cause the device not to work properly.
- 5. Avoid placing the device close to or near high-density materials (such as metal, concrete walls, etc.), which will reduce or block the wireless signal.

# Triac



# Wiring diagram



⚠ Caution: Please carefully ensure all wire connections and polarities are correct and secure before applying power, otherwise this dimmer will be damaged.

#### Note:

- 1. To work properly, the single line phase cut