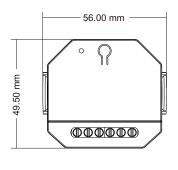

|
|--------------------------------------------|----------------------------|---------------------------------------------------------------------------------------------------------------------------------------|
| Dimmable LED lamps                         | 200W @ 220V<br>100W @ 110V | Due to variety of LED lamp designs, maximum number of LED lamps is further dependent on power factor result when connected to dimmer. |
| Incandescent lighting,<br>HV Halogen lamps | 400W @ 220V<br>200W @ 110V |                                                                                                                                       |

### Mechanical Structures and Installations

000000







#### Note:

Installation clip

- 1. The installation must be installed or removed by a professional electrician.
- 2. Please keep the device out of the reach of children.
- 3. Please keep away from water, humid or hot environment.
- 4. The device should be kept away from strong signal sources (such as microwave ovens) to avoid signal interruption and cause the device not to work properly.
- 5. Avoid placing the device close to or near high-density materials (such as metal, concrete walls, etc.), which will reduce or block the wireless signal.

# Triac



# Wiring diagram



⚠ Caution: Please carefully ensure all wire connections and polarities are correct and secure before applying power, otherwise this dimmer will be damaged.

#### Note:

- 1. To work properly, the single line phase c