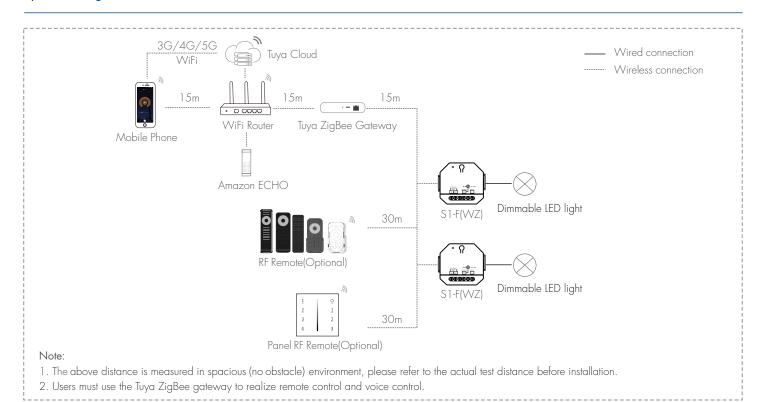

# APP operating instruction

Please download the corresponding Tuya/Smart life App according to your region.

Press and hold Match/Set key for 2s, reset ZigBee network.

Press and hold Match/Set key for 5s, or push twice Match/Set key fastly, Clear previous network connection, enter config mode. the blue LED indicator fast flash.